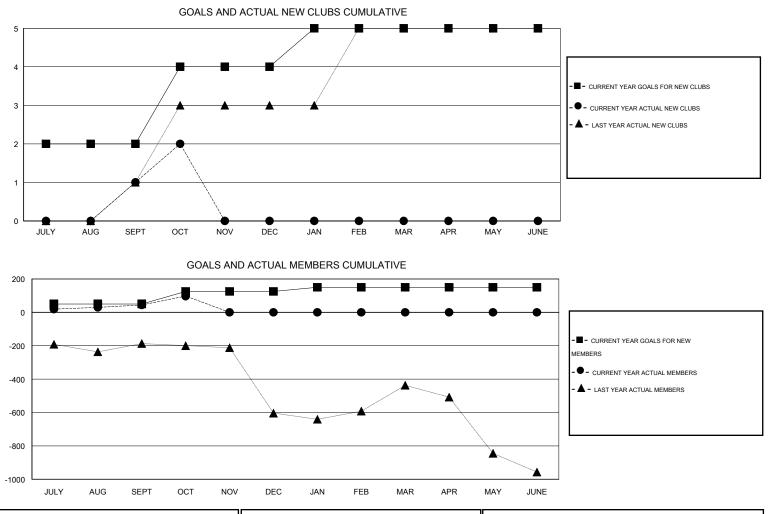

## District 316 I

Results as of: 10/31/2014

| GMT:                  | MT: ER GURUNATHAN |                  |           | LOCATION INDIA   |                  | _                     |                    |                                     |                    | GMT CA 6         |
|-----------------------|-------------------|------------------|-----------|------------------|------------------|-----------------------|--------------------|-------------------------------------|--------------------|------------------|
| Clubs                 |                   |                  |           |                  |                  | Members               |                    |                                     |                    |                  |
| RESULTS FOR 2014-2015 |                   |                  |           |                  |                  | RESULTS FOR 2014-2015 |                    |                                     |                    |                  |
| QUART                 | ER                | NEW CLUB<br>GOAL | NEW CLUBS | DROPPED<br>CLUBS | NET<br>GAIN/LOSS | QUARTER               | NEW MEMBER<br>GOAL | CHARTER AND<br>NEW MEMBERS<br>ADDED | DROPPED<br>MEMBERS | NET<br>GAIN/LOSS |
| JULY/AU               | G/SEPT            | 2                | 1         | 0                | 1                | JULY/AUG/SEPT         | 50                 | 220                                 | 176                | 44               |
| OCT/NO                | V/DEC             | 2                | 1         | 0                | 1                | OCT/NOV/DEC           | 75                 | 83                                  | 30                 | 53               |
| JAN/FEB               | /MAR              | 1                | 0         | 0                | 0                | JAN/FEB/MAR           | 25                 | 0                                   | 0                  | 0                |
| APR/MA                | Y/JUNE            | 0                | 0         | 0                | 0                | APR/MAY/JUNE          | 0                  | 0                                   | 0                  | 0                |